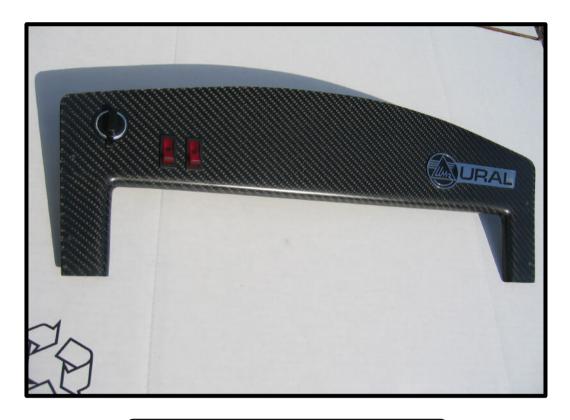

## Carbon Fiber Dashboard

## P/N RW900139 A

Our super light, super strong, carbon fiber Ural dashboard.
Great place to mount a navigator, radio or CB. Equipped with power point socket, 2 rocker switches and the Ural logo badge - this is one high tech addition to your sidecar - yet the price is reasonable. Finish on both sides of the dash is flawless. Mounts between bulkhead bracket and windshield brackets using existing bolts - no drilling required to mount. Furnished with edge guard on top surface. Rounded interior edges to prevent catching.